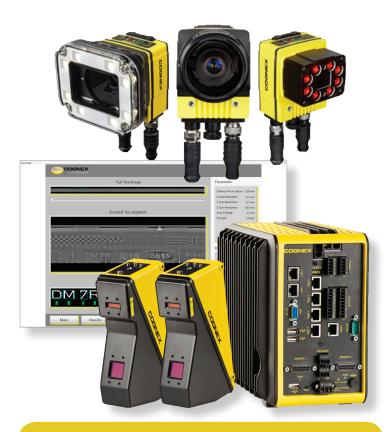

# PROFILE MEASUREMENT & INSPECTION SYMPOSIUM

Introducing the NEW In-Sight Profiler and In-Sight 7000 Gen 2 from

### **TOPICS INCLUDE**

- •Intro to Cognex's NEW In-Sight Profiler Measurement Sensor
- •Industry standards for setting up and qualifying measurement systems
- Full 3D application solutions
- Measurement systems capabilities and best practices for deploying your system
- Introduction to Cognex's NEW In-Sight 7000 Gen 2 modular vision system
- How integrating lighting and optics can solve applications
- Hands-on training & evaluations