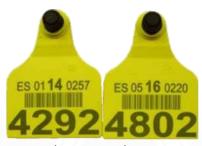

# LASER MARKED SAMPLE MATERIALS

Logo on Car Doorhandle

TPU Plastic Cattle Ear Tags

Wood Bottle Cork

Black POM Plastic Connectors

Medical Plastic Implant

Plastic Night/Day Style

Black Circuit Breaker